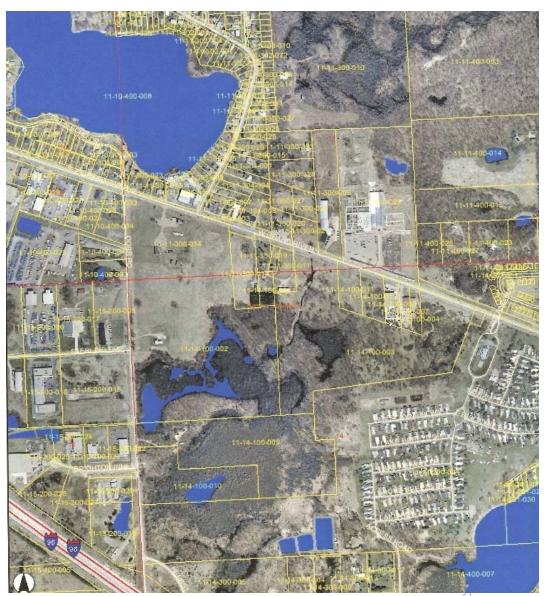

ALE/OR LEASE 1 – 54 Acres Genoa Town Center Brighton-Howell Area

Commercial Parcels Fronting on Grand River The State of Michigan's Fastest Growing Corridor & The Centerpiece of the Community's Commercial District



PROPERTY INFORMATION Property Address: Grand River & Dorr, West of I-96 Zoning: Commercial/Office Pricing: From \$300,000 per acre

### **OUTSTANDING COMMERCIAL VISIBILITY**

- Take advantage of a location that services both Howell & Brighton markets
- Centrally located between 70,000 area commuters
- Two hard-corner locations available
- New "zero lot line zoning" permits a wide variety of uses & increased density
- Over 1,000 ft of road frontage on Grand River & Dorr
- The last remaining large commercial parcel in the Howell-Brighton market



### Genoa Town Center Aerial





### Genoa Town Center Area Plan



#### **CONTACT INFORMATION:**



## Genoa Town Center Conceptual Plans



CONTACT INFORMATION: Todd Smith, Associate Broker Laurex Real Estate Phone: 248-449-5500 TSmith@LaurexRealestate.com



# Genoa Town Center Brighton-Howell





### Genoa Town Center Map/Directions