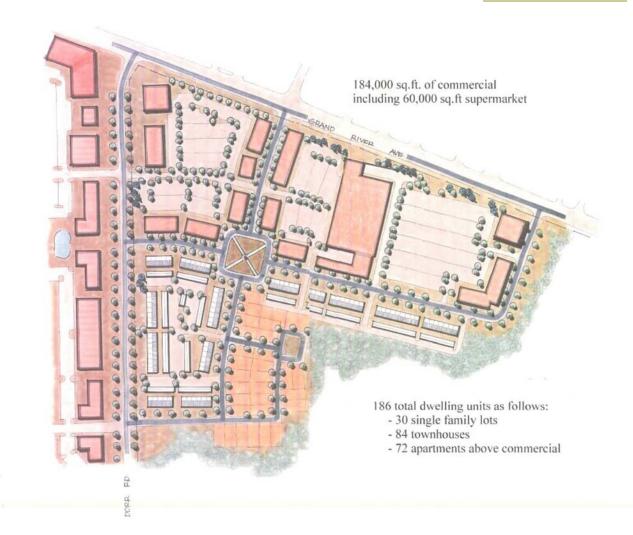

Center Brighton-Howell Area

Commercial Parcels Fronting on Grand River The State of Michigan's Fastest Growing Corridor & The Centerpiece of the Community's Commercial District



PROPERTY INFORMATION Property Address: Grand River & Dorr, West of I-96 Zoning: Commercial/Office Pricing: From \$300,000 per acre

### **OUTSTANDING COMMERCIAL VISIBILITY**

- Take advantage of a location that services both Howell & Brighton markets
- Centrally located between 70,000 area commuters
- Two hard-corner locations available
- New "zero lot line zoning" permits a wide variety of uses & increased density
- Over 1,000 ft of road frontage on Grand River & Dorr
- The last remaining large commercial parcel in the Howell-Brighton market



### Genoa Town Center Aerial





### Genoa Town Center Area Plan



#### **CONTACT INFORMATION:**



## Genoa Town Center Conceptual Plans



CONTACT INFORMATION: Todd Smith, Associate Broker Laurex Real Estate Phone: 248-449-5500 TSmith@LaurexRealestate.com



# Genoa Town Center Brighton-Howell





### Genoa Town Center Map/Directions