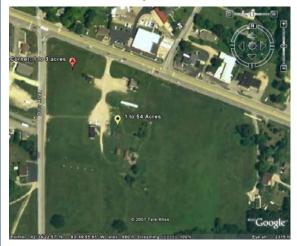

### FOR SALE/OR LEASE 1 – 54 Acres Genoa Town Center Brighton-Howell Area

Commercial Parcels Fronting on Grand River The State of Michigan's Fastest Growing Corridor & The Centerpiece of the Community's Commercial District



PROPERTY INFORMATION Property Address: Grand River & Dorr, West of I-96 Zoning: Commercial/Office Pricing: From \$300,000 per acre

### **OUTSTANDING COMMERCIAL VISIBILITY**

- Take advantage of a location that services both Howell & Brighton markets
- Centrally located between 70,000 area commuters
- Two hard-corner locations available
- New "zero lot line zoning" permits a wide variety of uses & increased density
- Over 1,000 ft of road frontage on Grand River & Dorr
- The last remaining large commercial parcel in the Howell-Brighton market



### Genoa Town Center Aerial





### Genoa Town Center Area Plan



#### **CONTACT INFORMATION:**



## Genoa Town Center Conceptual Plans



CONTACT INFORMATION: Todd Smith, Associate Broker Laurex Real Estate Phone: 248-449-5500 TSmith@LaurexR