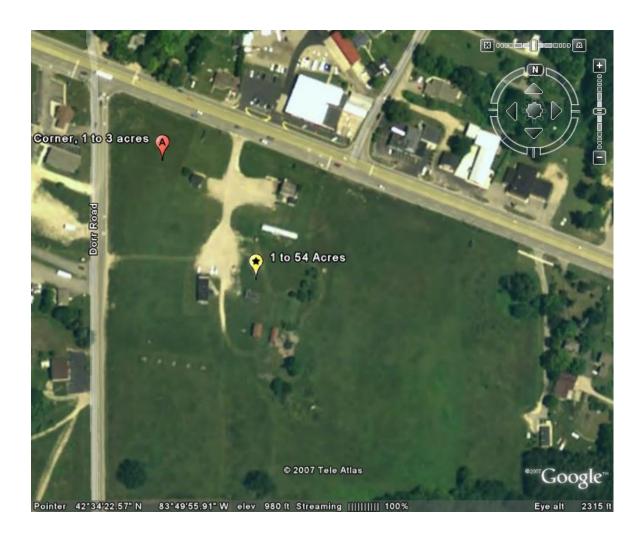

### Genoa Town Center Aerial

PROPERTY INFORMATION Property Address: Grand River & Dorr, West of I-96 Zoning: Commercial/Office Pricing: From \$300,000 per acre

### **OUTSTANDING COMMERCIAL VISIBILITY**

- Take advantage of a location that services both Howell & Brighton markets
- Centrally located between 70,000 area commuters
- Two hard-corner locations available
- New "zero lot line zoning" permits a wide variety of uses & increased density
- Over 1,000 ft of road frontage on Grand River & Dorr
- The last remaining large commercial parcel in the Howell-Brighton market