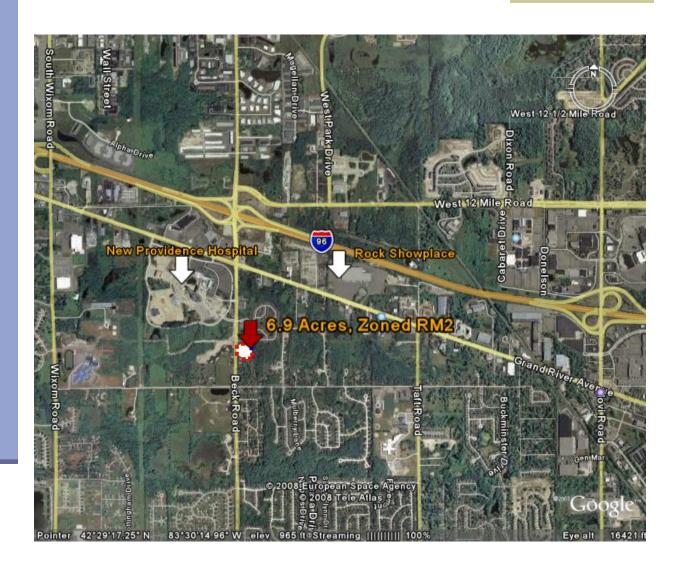

### Beck Road, Novi, MI Map/Directions

## FOR SALE Beck Road + 6 Acres Novi, Michigan

Prime Property Directly Across From New Providence Hospital