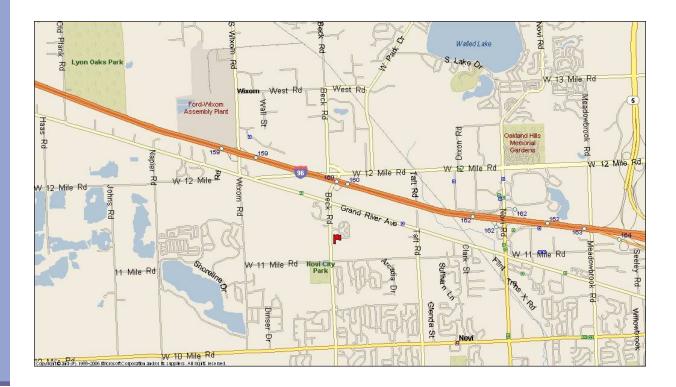

idence Hospital

### PROPERTY INFORMATION

Property Address Beck Road ½ Mile South of I-96

Zoning

PRICING

\$1,800,000

R-3; Multiple Family



### **Location Description:**

- Sewer, water and some internal storm improvements
- Previously approved for senior housing project
- Possible rezoning for professional office

#### CONTACT INFORMATION: Todd Smith, Associate Broker Laurex Real Estate Phone: 248-449-5500 TSmith@LaurexRealestate.com



# Beck Road, Novi +6 acres



**CONTACT INFORMATION:** Todd Smith, Associate Broker Laurex Real Estate Phone: 248-449-5500

TSmith@LaurexRealestate.com



# **Beck Road** Site Plan



### **CONTACT INFORMATION:** Todd Smith, Associate Broker Laurex Real Estate

Phone: 248-449-5500

TSmith@LaurexRealestate.com

### Beck Road, Novi, MI Map/Directions



### **CONTACT INFORMATION:**

Todd Smith, Associate Broker Laurex Real Estate Phone: 248-449-5500

TSmith@LaurexRealestate.com