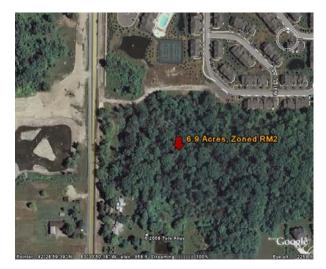

## FOR SALE Beck Road + 6 Acres Novi, Michigan

Prime Property Directly Across From New Providence Hospital

### PROPERTY INFORMATION

Property Address Beck Road ½ Mile South of I-96

Zoning

PRICING

\$1,800,000

R-3; Multiple Family

### **Location Description:**

- Sewer, water and some internal storm improvements
- Previously approved for senior housing project
- Possible rezoning for professional office