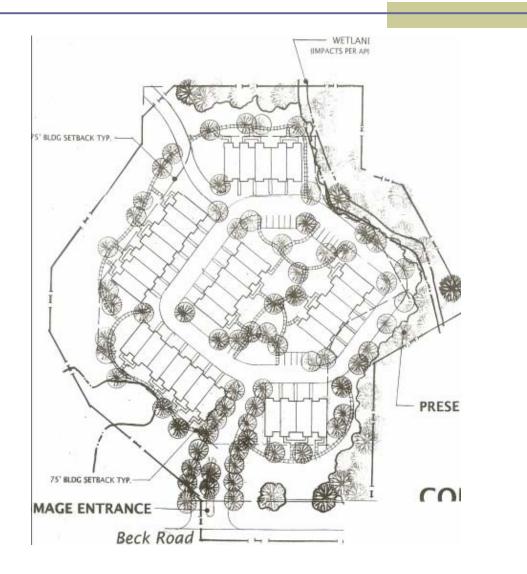

## FOR SALE Beck Road + 6 Acres Novi, Michigan

Prime Property Directly Across From New Providence Hospital

### PROPERTY INFORMATION

Property Address Beck Road ½ Mile South of I-96

Zoning

PRICING

\$1,800,000

R-3; Multiple Family



### **Location Description:**

- Sewer, water and some internal storm improvements
- Previously approved for senior housing project
- Possible rezoning for professional office

#### CONTACT INFORMATION: Todd Smith, Associate Broker Laurex Real Estate Phone: 248-449-5500 TSmith@LaurexRealestate.com



# Beck Road, Novi +6 acres



**CONTACT INFORMATION:** Todd Smith, Associate Broker Laurex Real Estate Phone: 248-449-5500

TSmith@LaurexRealestate.com



# **Beck Road** Site Plan



### **CONTACT INFORMATION:** Todd Smith, Associate Broker Laurex Real Estate

Phone: 248-449-5500

TSmith@LaurexRealestate.com

### Beck Road, Novi, MI Map/Directions



### **CONTACT INFORMATION:**

Todd Smith, Associate Broker Laurex Real Estate Phone: 248-449-5500

TSmith@LaurexRealestate.com