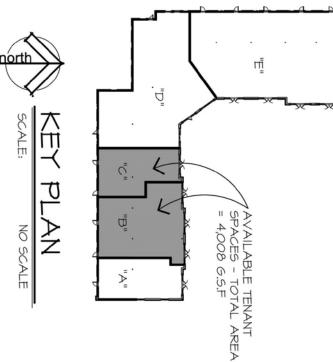

## **CONTACT INFORMATION:**

Laurex Real Estate Todd Smith 517-548-9700 TSmith@LaurexRealEstate.com

EXISTING DEMISING WALL

\*\* ALL SQUARE FOOTAGES BASED ON PROPOSED DRAWNIGS - ACTUAL SQUARE FOOTAGES TO BE BASED ON TRUNNT LEASE AGREEMENTS AND FIELD VERIFICATION OF BUILT CONDITIONS.

\*\* INTERIOR DIMENSIONS ARE TAKEN FROM THE CENTER LINE OF DEMISING WALLS AND THE EXTERIOR SURFACE OF PERIMETER WALLS.

"Savannah South"

FLOOR PLAN

SCALE:

1/16"=1'-0"

GENOA TWP., MICHIGAN