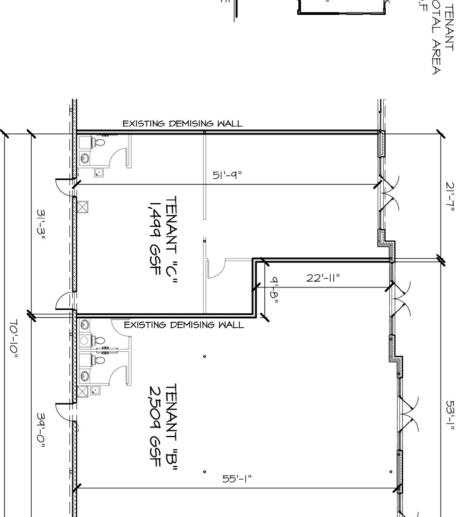

## **CONTACT INFORMATION:**

Laurex Real Estate Todd Smith 517-548-9700 TSmith@LaurexRealEstate.com

EXISTING DEMISING WALL

\*\* ALL SQUARE FOOTAGES BASED ON PROPOSED DRAWNIGS - ACTUAL SQUARE FOOTAGES TO BE BASED ON TRUNNT LEASE AGREEMENTS AND FIELD VERIFICATION OF BUILT CONDITIONS.

\*\* INTERIOR DIMENSIONS ARE TAKEN FROM THE CENTER LINE OF DEMISING WALLS AND THE EXTERIOR SURFACE OF PERIMETER WALLS.

"Savannah South"

FLOOR PLAN

SCALE:

1/16"=1'-0"

GENOA TWP., MICHIGAN