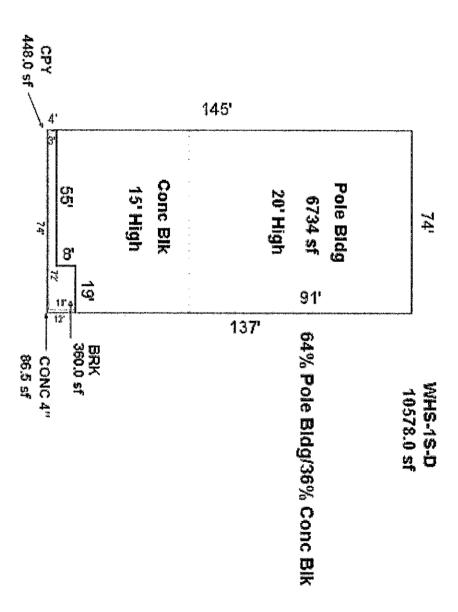

### Image/Sketch for Parcel: 21-021-300-0013-00

## **Muskegon County**

[Back to Non-Printer Friendly Version] [Send To Printer]

Caption: COMMERCIAL SKETCH

Sketch by Apex Medica ha

<sup>\*\*</sup>Pisclaimer: BS&A Software provides this Web Site as a way for municipalities to display information online and is not responsible for the content or accuracy of the data herein. This data is provided for reference only and WITHOUT WARRANTY of any kind, expressed or inferred. Please contact your local municipality if you believe there are errors in the data.

# FOR SALE Marine Retail & Storage Facility 4464 Dowling St Montague, Michigan

- 11,500 sq ft
- 4,000 sq ft retail store
- 7,500 sq ft storage
- 2.14 Acres with river and water frontage
- Possible sale leaseback for tenant
- 200' White River frontage
- Sale Price: \$305,000
- •This great opportunity is the only operating Marine Retail Store in Montague, MI
- •Located on White Lake just off Lake Michigan with main road frontage
- •Many possible uses as well as expansion possibilities of slips and other services.
- Owner will consider all offers.