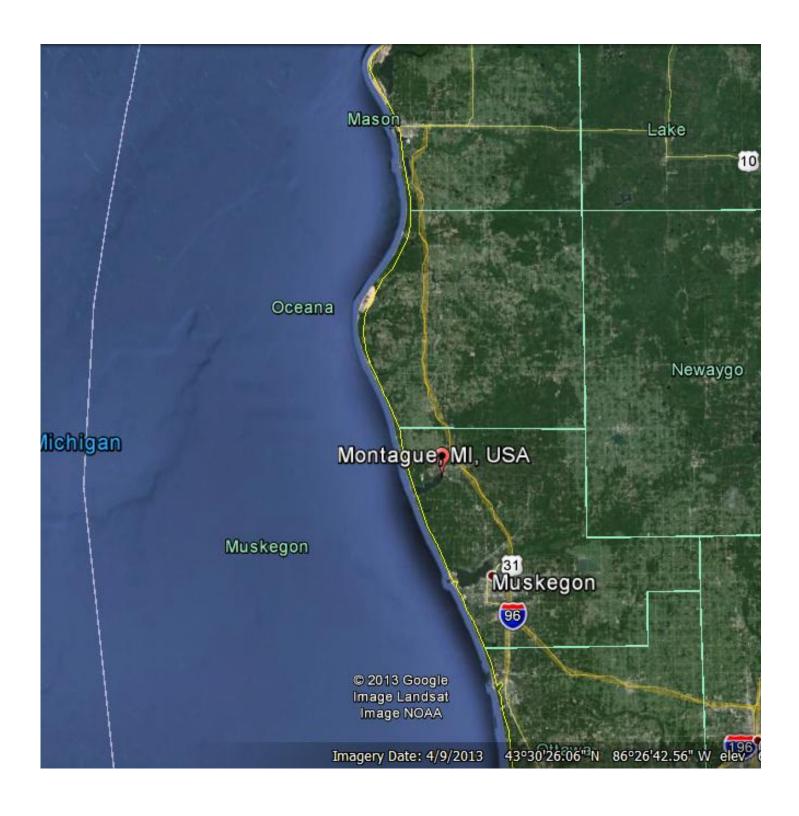

# FOR SALE Marine Retail & Storage Facility 4464 Dowling St Montague, Michigan

- 11,500 sq ft
- 4,000 sq ft retail store
- 7,500 sq ft storage
- 2.14 Acres with river and water frontage
- Possible sale leaseback for tenant
- 200' White River frontage
- Sale Price: \$305,000
- •This great opportunity is the only operating Marine Retail Store in Montague, MI
- •Located on White Lake just off Lake Michigan with main road frontage
- •Many possible uses as well as expansion possibilities of slips and other services.
- Owner will consider all offers.