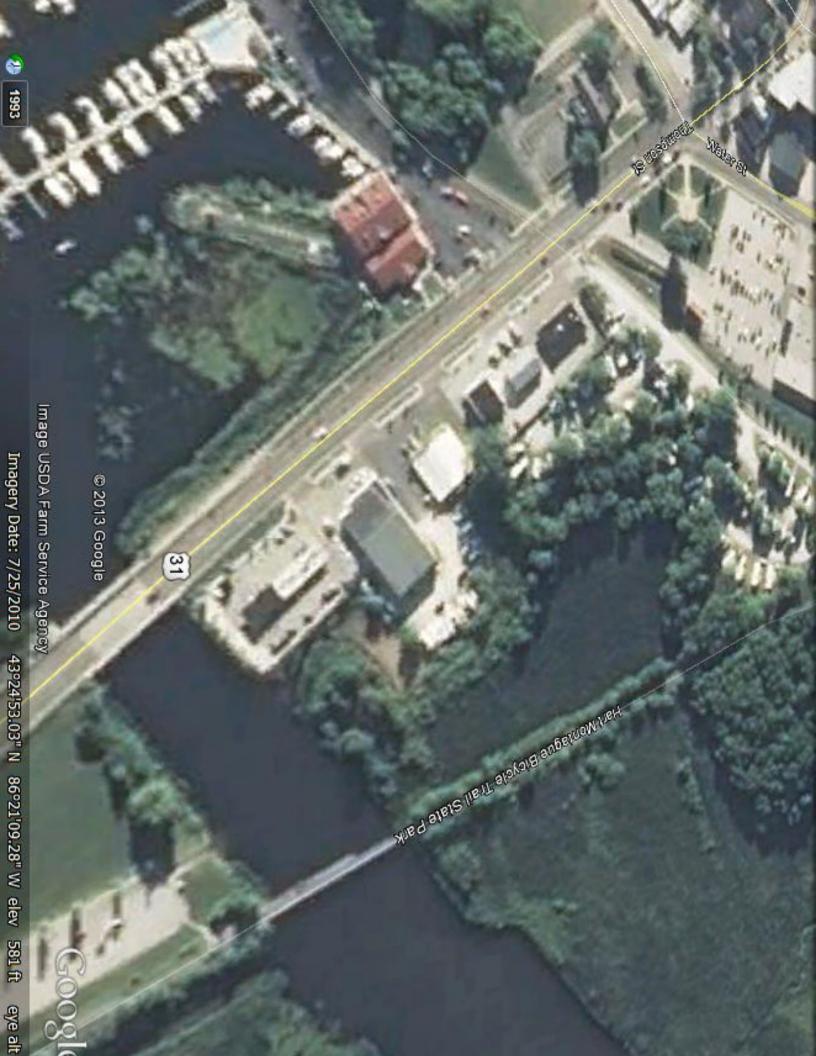

# FOR SALE Marine Retail & Storage Facility 4464 Dowling St Montague, Michigan

- 11,500 sq ft
- 4,000 sq ft retail store
- 7,500 sq ft storage
- 2.14 Acres with river and water frontage
- Possible sale leaseback for tenant
- 200' White River frontage
- Sale Price: \$305,000
- •This great opportunity is the only operating Marine Retail Store in Montague, MI
- •Located on White Lake just off Lake Michigan with main road frontage
- •Many possible uses as well as expansion possibilities of slips and other services.
- Owner will consider all offers.