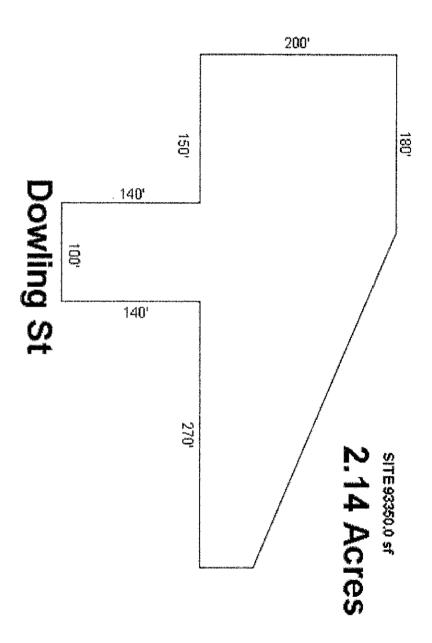

# Image/Sketch for Parcel: 21-021-300-0013-00

## **Muskegon County**

[Back to Non-Printer Friendly Version] [Send To Printer]

Caption: No caption found

Sixerch by Fook Weding In

<sup>\*\*</sup>Disclaimer: BS&A Software provides this Web Site as a way for municipalities to display information online and is not responsible for the content or accuracy of the data herein. This data is provided for reference only and WITHOUT WARRANTY of any kind, expressed or inferred. Please contact your local municipality if you believe there are errors in the data.

# FOR SALE Marine Retail & Storage Facility 4464 Dowling St Montague, Michigan

- 11,500 sq ft
- 4,000 sq ft retail store
- 7,500 sq ft storage
- 2.14 Acres with river and water frontage
- Possible sale leaseback for tenant
- 200' White River frontage
- Sale Price: \$305,000
- •This great opportunity is the only operating Marine Retail Store in Montague, MI
- •Located on White Lake just off Lake Michigan with main road frontage
- •Many possible uses as well as expansion possibilities of slips and other services.
- Owner will consider all offers.