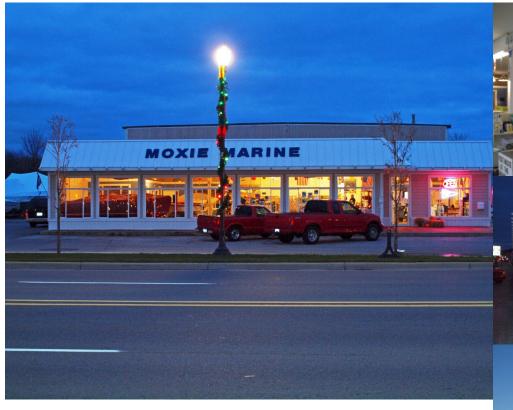

# FOR SALE Marine Retail & Storage Facility 4464 Dowling St Montague, Michigan

- 11,500 sq ft
- 4,000 sq ft retail store
- 7,500 sq ft storage
- 2.14 Acres with river and water frontage
- Possible sale leaseback for tenant
- 200' White River frontage
- Sale Price: \$305,000
- •This great opportunity is the only operating Marine Retail Store in Montague, MI
- •Located on White Lake just off Lake Michigan with main road frontage
- •Many possible uses as well as expansion possibilities of slips and other services.
- Owner will consider all offers.