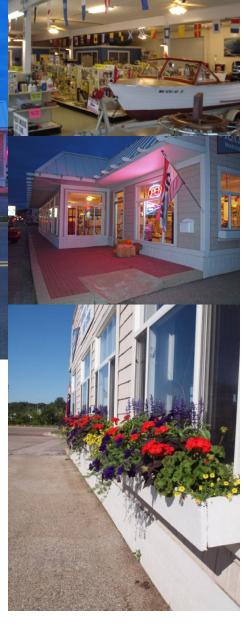

# FOR SALE Marine Retail & Storage Facility 4464 Dowling St Montague, Michigan

- 11,500 sq ft
- 4,000 sq ft retail store
- 7,500 sq ft storage
- 2.14 Acres with river and water frontage
- Possible sale leaseback for tenant
- 200' White River frontage
- Sale Price: \$305,000
- •This great opportunity is the only operating Marine Retail Store in Montague, MI
- •Located on White Lake just off Lake Michigan with main road frontage
- •Many possible uses as well as expansion possibilities of slips and other services.
- Owner will consider all offers.