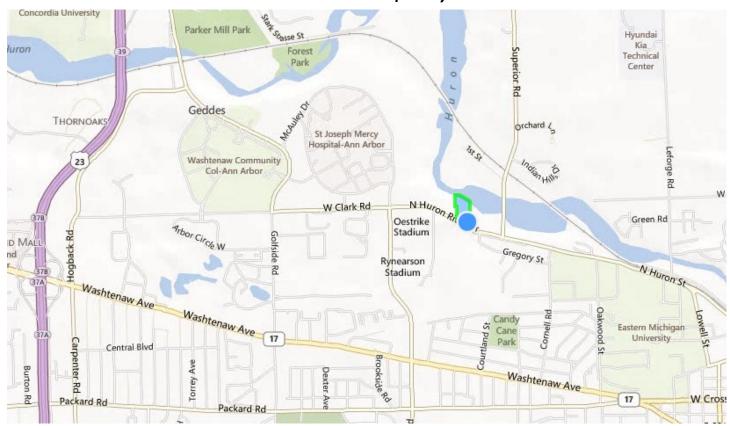

## **PROPERTY SUMMARY**

This six acre vacant parcel, zoned multi-family, is beautifully wooded on the banks of the Huron River with access off Huron River Drive in Ypsilanti Township. Located just minutes from Washtenaw Community College, St. Joseph Mercy Hospital, Eastern Michigan University and only 6 miles from downtown Ann Arbor and the University of Michigan, the area offers excellent shopping, cultural activities, sporting venues and entertainment options.

### **KEY POINTS OF INTEREST**

· St. Joseph Mercy Hospital

Eastern Michigan University

- Washtenaw Community College
- University of Michigan

- University of Michigan Medical Center
- Downtown Ann Arbor
- Detroit Metropolitan Airport (22 miles)
- Excellent Recreational Opportunities