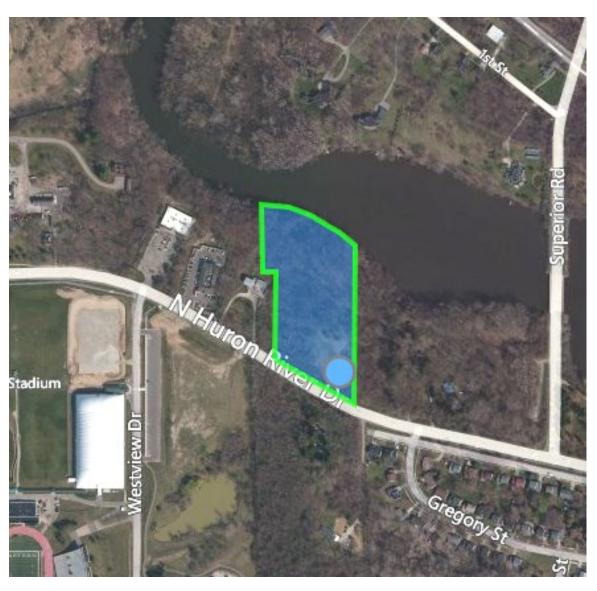

# **6 ACRES VACANT LAND**

1948 N HURON RIVER DR.; YPSILANTI, MI

http://binged.it/15Lll10

http://www.loopnet.com/lid/18276053

## **PROPERTY SUMMARY**

This six acre vacant parcel, zoned multi-family, is beautifully wooded on the banks of the Huron River with access off Huron River Drive in Ypsilanti Township. Located just minutes from Washtenaw Community College, St. Joseph Mercy Hospital, Eastern Michigan University and only 6 miles from downtown Ann Arbor and the University of Michigan, the area offers excellent shopping, cultural activities, sporting venues and entertainment options.

### **PROPERTY DETAILS**

Township: Ypsilanti Zoning: RM2 Multi Family

Parcels: K-11-06-100-005 Sewer/Water: At Road

K-11-06-100-006

Acreage: 6 Electrical: At Road