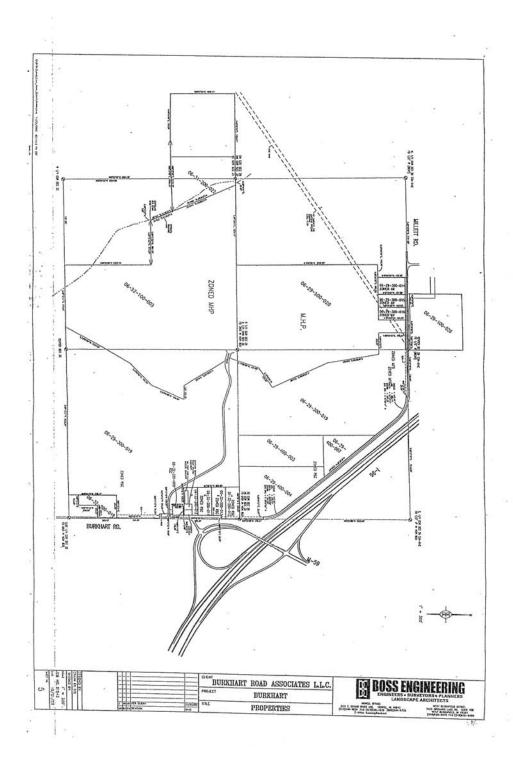

# 1 to 142 Acres

Commercial, Office, Multiple Family Livingston, County

Commercial Parcels Fronting I-96 & Burkhart Rd The State of Michigan's Fastest Growing Corridor

#### PROPERTY INFORMATION

Property Address: 196/M59

Zoning: Commercial/Office, Multiple Family

Pricing: Owner Open to all Offers

## **OUTSTANDING COMMERCIAL VISIBILITY**

- •Take advantage of a location that is one of the last interchange parcels
- •Centrally located at M-59 & I-96
- Great Visibility/Located across from Tanger Outlet Mall
- •Wide variety of uses including multiple family and commercial
- •Over 1,000 ft of road frontage on I-96
- •The last remaining large commercial parcel in the Howell-Brighton market
- •Fully serviced with utilities