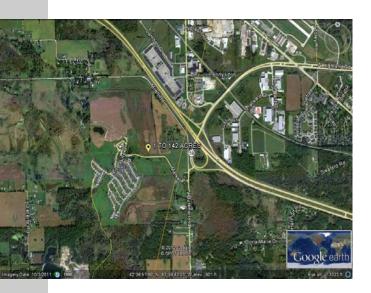

# 1 to 142 Acres

Commercial, Office, Multiple Family Livingston, County

Commercial Parcels Fronting I-96 & Burkhart Rd The State of Michigan's Fastest Growing Corridor

## **OUTSTANDING COMMERCIAL VISIBILITY**

- •Take advantage of a location that is one of the last interchange parcels
- •Centrally located at M-59 & I-96
- Great Visibility/Located across from Tanger Outlet Mall
- •Wide variety of uses including multiple family and commercial
- •Over 1,000 ft of road frontage on I-96
- •The last remaining large commercial parcel in the Howell-Brighton market
- •Fully serviced with utilities