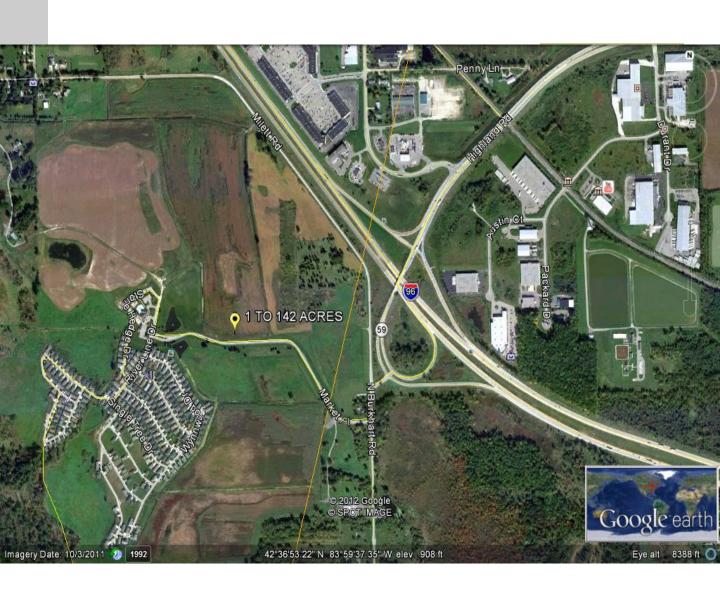

# 1 to 142 Acres

Commercial, Office, Multiple Family Livingston, County

Commercial Parcels Fronting I-96 & Burkhart Rd The State of Michigan's Fastest Growing Corridor

## **OUTSTANDING COMMERCIAL VISIBILITY**

- •Take advantage of a location that is one of the last interchange parcels
- •Centrally located at M-59 & I-96
- Great Visibility/Located across from Tanger Outlet Mall
- •Wide variety of uses including multiple family and commercial
- •Over 1,000 ft of road frontage on I-96
- •The last remaining large commercial parcel in the Howell-Brighton market
- •Fully serviced with utilities